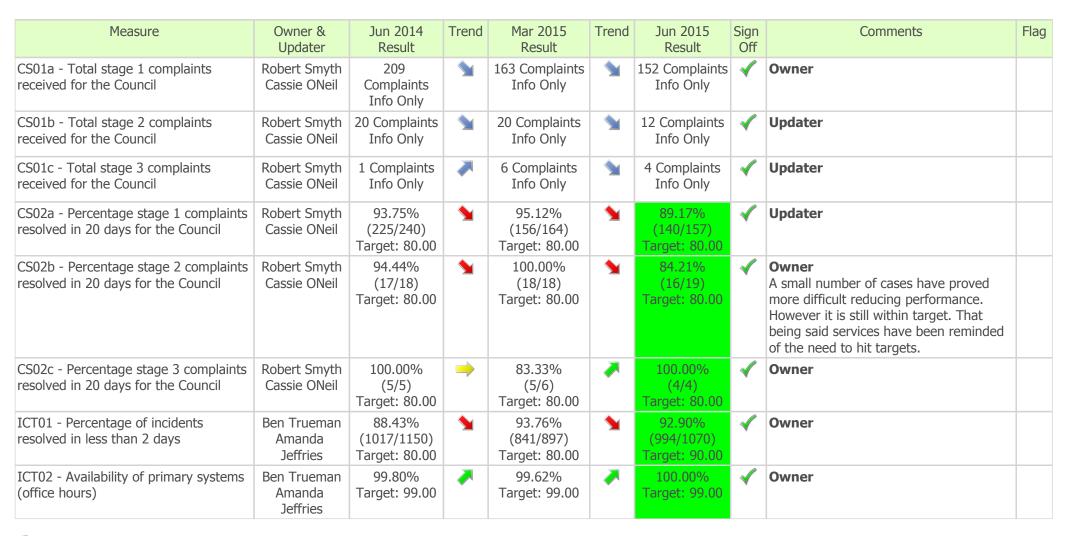

## F&R OSC QUARTERLY PERFORMANCE REPORT

## **Performance and Projects**

## June 2015

| Measure                                                                                        | Owner &<br>Updater                | Jun 2014<br>Result                 | Trend | Mar 2015<br>Result                 | Trend    | Jun 2015<br>Result                 | Sign<br>Off | Comments                                                                                                                                                                                     | Flag |
|------------------------------------------------------------------------------------------------|-----------------------------------|------------------------------------|-------|------------------------------------|----------|------------------------------------|-------------|----------------------------------------------------------------------------------------------------------------------------------------------------------------------------------------------|------|
| ICT03 - Percentage of New Starter<br>Requests processed in 5 working days<br>from notification | Ben Trueman<br>Amanda<br>Jeffries | 95.00%<br>(19/20)<br>Target: 95.00 | 1     | 84.48%<br>(49/58)<br>Target: 95.00 | 1        | 72.13%<br>(44/61)<br>Target: 97.00 |             | <b>Owner</b><br>A period of staff shortage and transition<br>within ICT has seen incidents prioritised<br>over service requests in the short term.<br>As of July, the team is fully staffed. |      |
| WEB01 - Percentage website<br>availability                                                     | Ben Trueman<br>Murtaza<br>Maqbool | 99.89%<br>Target: 99.00            | ~     | 99.99%<br>Target: 99.00            | <b>*</b> | 99.98%<br>Target: 99.00            | <           | Owner                                                                                                                                                                                        |      |